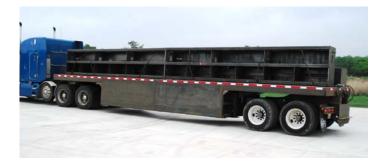

**Platform Construction...** 

Platforms connected and loaded for transport, shown open from work side.

Skeletal view.