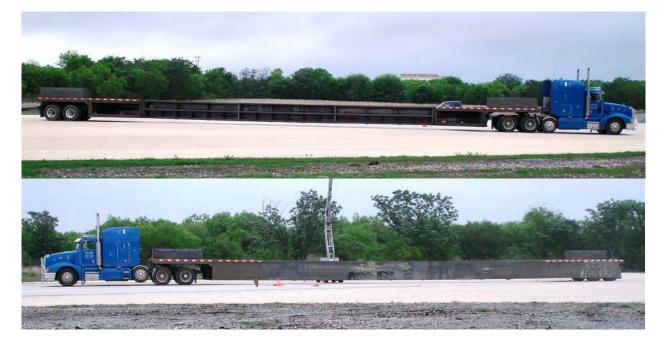

#### Overview

View as assembled with three wall sections

Shortened configuration prepared for transport w/ wall sections atop adjoined platforms.

Maximum Overall Length (with 3 wall sections): 102' (31 m) Minimum Overall Length (no wall sections installed): 42' (12.8 m) (lengths exclusive of tractor & TMA assembly)

#### Overview (cont)...

Length of platforms: 21' ea (6.4 m/ea.)

Length of wall sections: 20' ea. (6.1 m/ea.)

- Configuration options: Platform and caboose with 0-3 wall sections; Tractor can attach at either end for right or left configurations. Caboose located at end opposite tractor.
- Must be used with an NCHRP 350 and/or MASH compliant TMA that has been tested and Accepted for usage at TL-2 or TL-3 levels as appropriate for applicable traffic speeds and deployment conditions (TMA not shown)