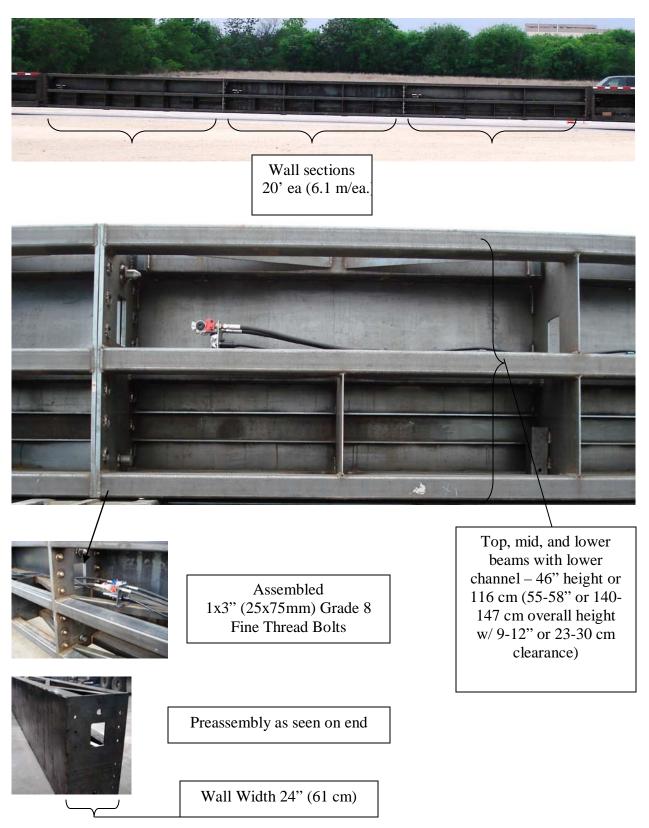

#### Overview (cont)...

Length of platforms: 21' ea (6.4 m/ea.)

Length of wall sections: 20' ea. (6.1 m/ea.)

- Configuration options: Platform and caboose with 0-3 wall sections; Tractor can attach at either end for right or left configurations. Caboose located at end opposite tractor.
- Must be used with an NCHRP 350 and/or MASH compliant TMA that has been tested and Accepted for usage at TL-2 or TL-3 levels as appropriate for applicable traffic speeds and deployment conditions (TMA not shown)

#### Dimensions...

Maximum Overall Length with 3 wall sections: 102' (31 m) 2 Platforms - 21' ea (6.4 m/ea) 1. Platform Left (PL) 2. Platform Right (PR) 3 Wall Sections 20' ea (6.1 m/ea.)