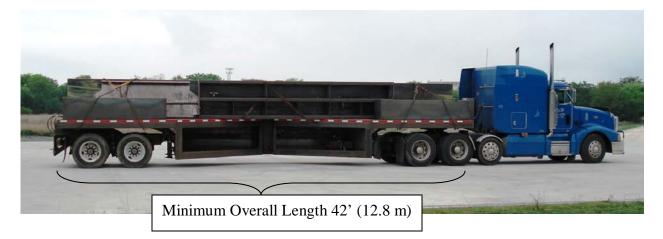

#### Overview

View as assembled with three wall sections

Shortened configuration prepared for transport w/ wall sections atop adjoined platforms.

Maximum Overall Length (with 3 wall sections): 102' (31 m) Minimum Overall Length (no wall sections installed): 42' (12.8 m) (lengths exclusive of tractor & TMA assembly)