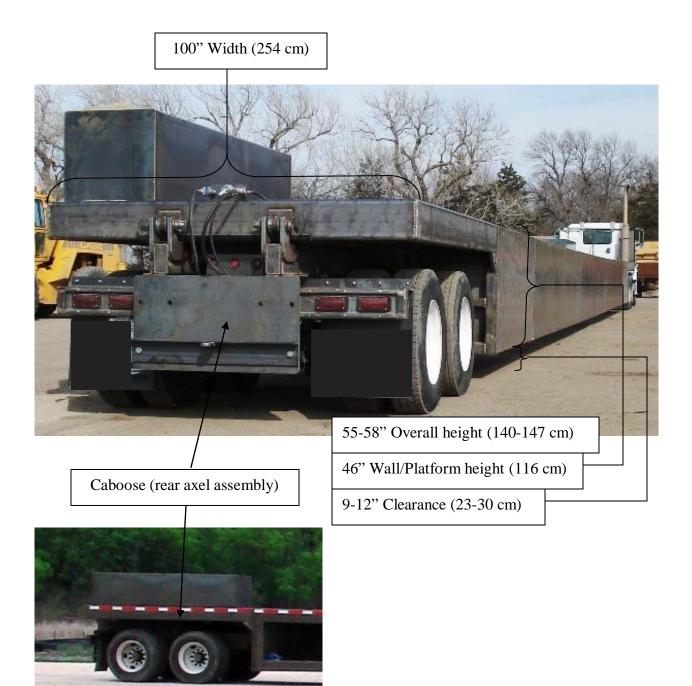

Width: 100" (254 cm)

Weight: 65,000 lbs with tractor and misc accompaniments (29,483 kg)

Breakdown: Platforms and rear axel assembly ("caboose") – 20,000 lbs (9,072 kg) Wall sections – 5,000 lbs/ea. (2268 kg/ea)

Counterweight ("Ballast") – 5,000 lbs per wall section (2,268 kg/ea)

Tractor and accompaniments – approx 20,000 lbs (9,072 kg)

Clearance: 9-12" (+/- 1") depending on configuration (23-30 cm) Height to top of platforms: approx 5' (58" w/ 12" clearance) (147 cm w/ 30 cm clearance) Height to top of visual barrier netting (if deployed): approx 9' (2.7 m)

#### **Dimensions** (cont)...

Trailer & Caboose (rear axel assembly) as seen from rear traffic side - wheel cover panel and TMA not shown. (license plate and splashguards blacked out)