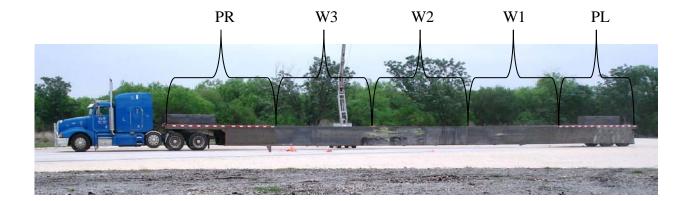

#### Dimensions...

Maximum Overall Length with 3 wall sections: 102' (31 m) 2 Platforms - 21' ea (6.4 m/ea) 1. Platform Left (PL) 2. Platform Right (PR) 3 Wall Sections 20' ea (6.1 m/ea.)